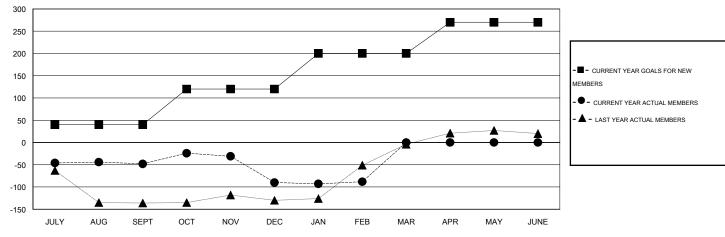

#### GOALS AND ACTUAL MEMBERS CUMULATIVE

| DROPPED CLUBS: 2  DROPPED MEMBERS |         | 22 CLUBS OF 51 ADDED 1 OR MORE<br>NEW MEMBERS | GENDER DISTRIBUTION           MALE         726 (50.45%)           FEMALE         713 (49.55%) |     |
|-----------------------------------|---------|-----------------------------------------------|-----------------------------------------------------------------------------------------------|-----|
| DECEASED CLUB CANCELLED           | 5<br>47 | CLICK HERE FOR HEALTH ASSESSMENT DATA         | FAMILY UNIT MEMBERS                                                                           | 368 |
| OTHER                             | 137     |                                               | HEAD OF HOUSEHOLD                                                                             | 160 |
| TOTAL                             | 189     |                                               | NON-HEAD OF HOUSEHOLD                                                                         | 208 |

## **LOCATION PHILIPPINES**

GMT CA 5

|                       |                  | Clubs     |                  |                  |                       |                    | Members                             |                    |                  |
|-----------------------|------------------|-----------|------------------|------------------|-----------------------|--------------------|-------------------------------------|--------------------|------------------|
| RESULTS FOR 2014-2015 |                  |           |                  |                  | RESULTS FOR 2014-2015 |                    |                                     |                    |                  |
| QUARTER               | NEW CLUB<br>GOAL | NEW CLUBS | DROPPED<br>CLUBS | NET<br>GAIN/LOSS | QUARTER               | NEW MEMBER<br>GOAL | CHARTER AND<br>NEW MEMBERS<br>ADDED | DROPPED<br>MEMBERS | NET<br>GAIN/LOSS |
| JULY/AUG/SEPT         | 1                | 0         | 0                | 0                | JULY/AUG/SEPT         | 40                 | 19                                  | 67                 | -48              |
| OCT/NOV/DEC           | 2                | 1         | 2                | -1               | OCT/NOV/DEC           | 80                 | 68                                  | 110                | -42              |
| JAN/FEB/MAR           | 2                | 0         | 0                | 0                | JAN/FEB/MAR           | 80                 | 14                                  | 12                 | 2                |
| APR/MAY/JUNE          | 2                | 0         | 0                | 0                | APR/MAY/JUNE          | 70                 | 0                                   | 0                  | 0                |