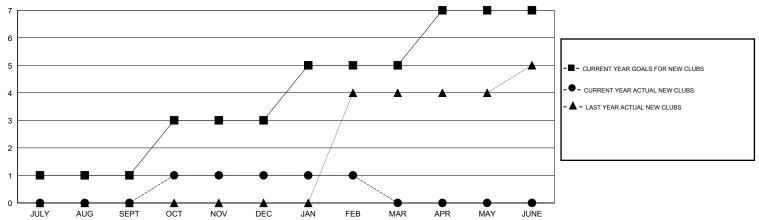

### GOALS AND ACTUAL NEW CLUBS CUMULATIVE

## **LOCATION PHILIPPINES**

GMT CA 5

|                       |                  | Clubs     |                  |                  |                       |                    | Members                             |                    |                  |
|-----------------------|------------------|-----------|------------------|------------------|-----------------------|--------------------|-------------------------------------|--------------------|------------------|
| RESULTS FOR 2014-2015 |                  |           |                  |                  | RESULTS FOR 2014-2015 |                    |                                     |                    |                  |
| QUARTER               | NEW CLUB<br>GOAL | NEW CLUBS | DROPPED<br>CLUBS | NET<br>GAIN/LOSS | QUARTER               | NEW MEMBER<br>GOAL | CHARTER AND<br>NEW MEMBERS<br>ADDED | DROPPED<br>MEMBERS | NET<br>GAIN/LOSS |
| JULY/AUG/SEPT         | 1                | 0         | 0                | 0                | JULY/AUG/SEPT         | 40                 | 19                                  | 67                 | -48              |
| OCT/NOV/DEC           | 2                | 1         | 2                | -1               | OCT/NOV/DEC           | 80                 | 68                                  | 110                | -42              |
| JAN/FEB/MAR           | 2                | 0         | 0                | 0                | JAN/FEB/MAR           | 80                 | 14                                  | 12                 | 2                |
| APR/MAY/JUNE          | 2                | 0         | 0                | 0                | APR/MAY/JUNE          | 70                 | 0                                   | 0                  | 0                |